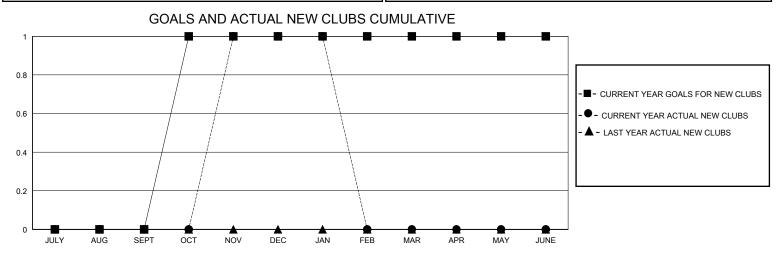

## District 43 K

GMT: LOCATION KENTUCKY GMT CA

| O             |               |             | ,             |                       |                        |                         | 0                                                  |  |
|---------------|---------------|-------------|---------------|-----------------------|------------------------|-------------------------|----------------------------------------------------|--|
|               | Club          | s           |               | Members               |                        |                         |                                                    |  |
|               | RESULTS FOR   | R 2023-2024 |               | RESULTS FOR 2023-2024 |                        |                         |                                                    |  |
| QUARTER       | NEW CLUB GOAL | NEW CLUBS   | DROPPED CLUBS | QUARTER MEME          | BER GROWTH NET<br>GOAL | MEMBER GROWTH<br>ACTUAL | DROPPED<br>MEMBERS ACTUAL<br>(including transfers) |  |
| JULY/AUG/SEPT | 0             | 0           | 0             | JULY/AUG/SEPT         | 15                     | 94                      | 49                                                 |  |
| OCT/NOV/DEC   | 1             | 1           | 1             | OCT/NOV/DEC           | 25                     | 104                     | 45                                                 |  |
| JAN/FEB/MAR   | 0             | 0           | 0             | JAN/FEB/MAR           | 20                     | 21                      | 16                                                 |  |
| APR/MAY/JUNE  | 0             | 0           | 0             | APR/MAY/JUNE          | 25                     | 0                       | 0                                                  |  |