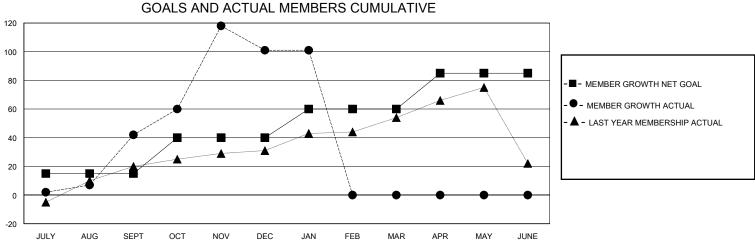

## District 43 K

GMT: LOCATION KENTUCKY GMT CA

| O             |               |             | ,             |                       |                        |                         | 0                                                  |  |
|---------------|---------------|-------------|---------------|-----------------------|------------------------|-------------------------|----------------------------------------------------|--|
|               | Club          | s           |               | Members               |                        |                         |                                                    |  |
|               | RESULTS FOR   | R 2023-2024 |               | RESULTS FOR 2023-2024 |                        |                         |                                                    |  |
| QUARTER       | NEW CLUB GOAL | NEW CLUBS   | DROPPED CLUBS | QUARTER MEME          | BER GROWTH NET<br>GOAL | MEMBER GROWTH<br>ACTUAL | DROPPED<br>MEMBERS ACTUAL<br>(including transfers) |  |
| JULY/AUG/SEPT | 0             | 0           | 0             | JULY/AUG/SEPT         | 15                     | 94                      | 49                                                 |  |
| OCT/NOV/DEC   | 1             | 1           | 1             | OCT/NOV/DEC           | 25                     | 104                     | 45                                                 |  |
| JAN/FEB/MAR   | 0             | 0           | 0             | JAN/FEB/MAR           | 20                     | 21                      | 16                                                 |  |
| APR/MAY/JUNE  | 0             | 0           | 0             | APR/MAY/JUNE          | 25                     | 0                       | 0                                                  |  |